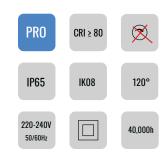

## **DIMENSION DRAW**

| Model:             |                                | LED EMERGENCY EXIT |
|--------------------|--------------------------------|--------------------|
| Format:            |                                | Rectangular        |
| Location:          |                                | Interior, Exterior |
| Wattage:           |                                | 1W(EM Mode) / 3.5W |
| Materials:         |                                | PC                 |
| Led Color:         |                                | 6500K              |
| Product Dimension: |                                | 352*110*67mm       |
| IP Code:           |                                | 65                 |
| Fixation:          |                                | Surface            |
| CRI:               |                                | 80                 |
| Lumen Output:      |                                | 80LM / 180LM       |
| Frequency:         |                                | 50/60 Hz           |
| Beam Angle:        |                                | 120°               |
| Operating time:    | - Emergency<br>Operation time: | 3,5 hours          |
|                    | - Battery Life:                | 2 Years            |