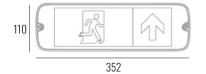

## **DIMENSION DRAW**

| Model:             |                                | LED EMERGENCY EXIT |
|--------------------|--------------------------------|--------------------|
| Format:            |                                | Rectangular        |
| Location:          |                                | Interior, Exterior |
| Wattage:           |                                | 1W(EM Mode) / 3.5W |
| Materials:         |                                | PC                 |
| Led Color:         |                                | 6500K              |
| Product Dimension: |                                | 352*110*67mm       |
| IP Code:           |                                | 65                 |
| Fixation:          |                                | Surface            |
| CRI:               |                                | 80                 |
| Lumen Output:      |                                | 80LM / 180LM       |
| Frequency:         |                                | 50/60 Hz           |
| Beam Angle:        |                                | 120°               |
| Operating time:    | - Emergency<br>Operation time: | 3,5 hours          |
|                    | - Battery Life:                | 2 Years            |