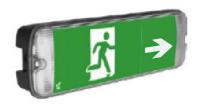

## **TYPE**

Professional **LED for Emergency Exit Sign.** 

## **DIMENSION DRAW**

| Model:             |                                | LED EMERGENCY EXIT |
|--------------------|--------------------------------|--------------------|
| Format:            |                                | Rectangular        |
| Location:          |                                | Interior, Exterior |
| Wattage:           |                                | 1W(EM Mode) / 3.5W |
| Materials:         |                                | PC                 |
| Led Color:         |                                | 6500K              |
| Product Dimension: |                                | 352*110*67mm       |
| IP Code:           |                                | 65                 |
| Fixation:          |                                | Surface            |
| CRI:               |                                | 80                 |
| Lumen Output:      |                                | 80LM / 180LM       |
| Frequency:         |                                | 50/60 Hz           |
| Beam Angle:        |                                | 120°               |
| Operating time:    | - Emergency<br>Operation time: | 3,5 hours          |
|                    | - Battery Life:                | 2 Years            |